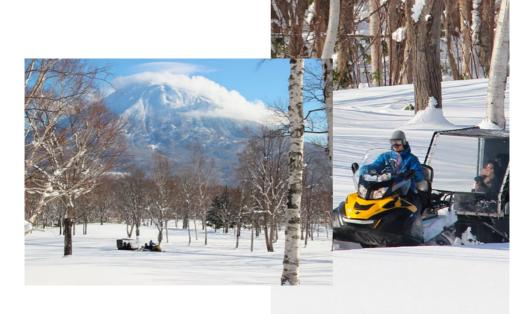

## JUMBO SNOW SLEDDING **TOUR**

Have fun on a custom designed snowmobile sled for an experience that captures the magic of Japan's snow-covered paradise. The Jumbo Snow Sledding Tour is a family-friendly activity that offers an unforgettable experience and is perfect for those who want to enjoy the snow in a fun and leisurely way.

| COURSE  | ТҮРЕ           | RATES   |
|---------|----------------|---------|
| 25 mins | Adults         | ¥7,000  |
| 25 mins | Age 3-12 years | ¥ 5,000 |

For reservations and enquiries please contact: