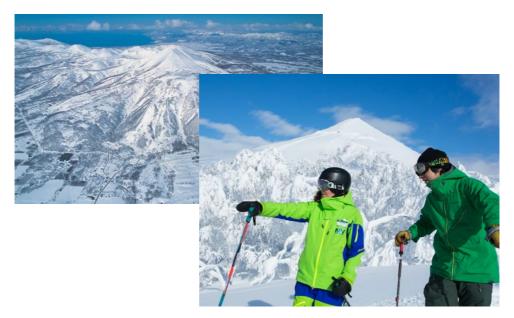

## NVSS NISEKO UNITED EXPLORER

This is perfect for advanced level skiers and snowboarders seeking to explore an intensive Niseko mountain experience. Improve your all mountain skills around Niseko United with an experienced guide on the best runs of the day. This is designed for a group of maximum 6 people.